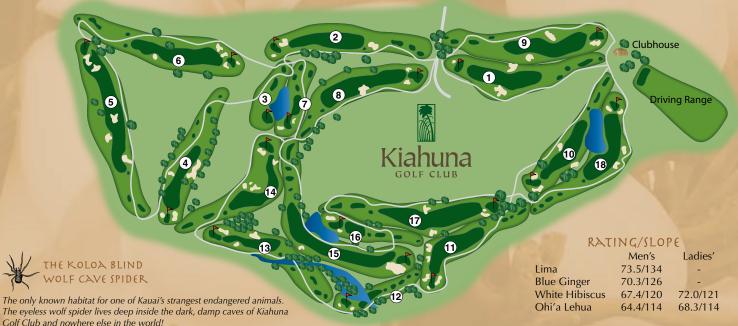

The 15th fairway is what is left of the house of a Portuguese immigrant who lived during the early 19th century. Apparently, the man was in charge of controlling the irrigation of the surrounding farmland by diverting the Waikomo stream that runs through the 12th hole, a tricky par three. Also nearby is the crypt in which the man and his family were laid to rest.